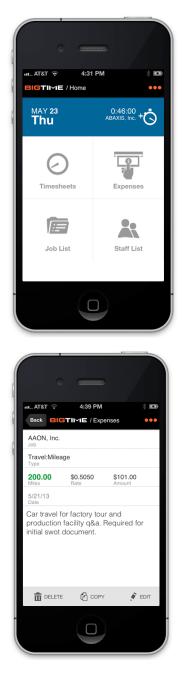

*BigTime Mobile* provides anytime, anywhere access to many of the features of <u>BigTime's</u> <u>desktop version</u>. Users can submit timesheets as easily as sending an email, and the expense entry function allows users to log billable or non-billable costs, offline or online, upload pictures of receipts and more. All <u>QuickBooks</u> data is pulled into the mobile app automatically.

### **Remote time tracking features**

Easily track time, online or offline. User-friendly format, with one-tap timers. Fully customizable, with daily/weekly views. Submit timesheets right from the app. Link directly to QuickBooks.

#### Hassle-free expense entry features

Intuitive mail-like expense entry interface. Logs reimbursable expenses online or offline. Upload iPhone photos of receipts. Track costs by project, task, type and more. Auto sync with web for instant backup. Submit in app and link to QuickBooks.

#### **Real-time team/project information**

One-tap access to your clients and staff. Call, text or email clients right from the app. Offline access to customer contact info. Syncs with your existing BigTime account. Get the big picture on job/client data.