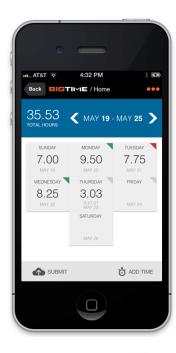

*BigTime Mobile* provides anytime, anywhere access to many of the features of <u>BigTime's</u> <u>desktop version</u>. Users can submit timesheets as easily as sending an email, and the expense entry function allows users to log billable or non-billable costs, offline or online, upload pictures of receipts and more. All <u>QuickBooks</u> data is pulled into the mobile app automatically.

### **Remote time tracking features**

Easily track time, online or offline. User-friendly format, with one-tap timers. Fully customizable, with daily/weekly views. Submit timesheets right from the app. Link directly to QuickBooks.