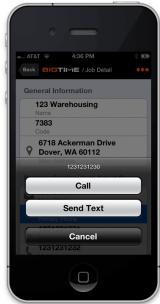

#### **Real-time team/project information**

One-tap access to your clients and staff. Call, text or email clients right from the app. Offline access to customer contact info. Syncs with your existing BigTime account. Get the big picture on job/client data.